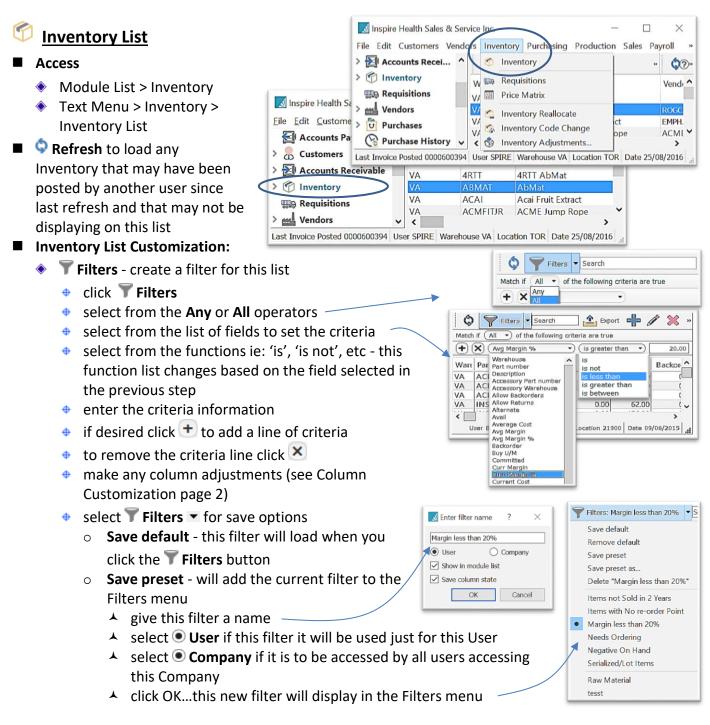

## CHAPTER 5 INVENTORY

- Show in module list to display beneath the module name in the module list
- Save column state if you have removed or added columns, or have sorted the list by one of the columns

- ▲ click OK
- Save preset as... if you have loaded an existing Filter, changed the criteria set, and want to save this Filter under a different name
- click on the T Filters button to release the current filter to see entire list or start a new filter
- Search \_\_\_\_\_\_\_ type any character(s) into the field and the list will narrow to only records containing the character(s) typed, somewhere in the details
- open an Inventory record and use the Navigate buttons < >> >> to page through Inventory items in the list, filtered or not filtered
- Column Customization
  - drag and drop columns for desired positioning
  - right-click on any column heading to list to identify which columns you wish to see in the grid
- Column Sort click on any column heading to sort the list by that column
  - further narrow your search by just typing and the list will highlight the closest match, in currently sorted column
- Icon Menu Customization
  - hover over the Icon Group handle until you see
  - drag the Icon Group to where you want it
- Inventory List Quick Menu right-click on selected line(s) in the list to display —