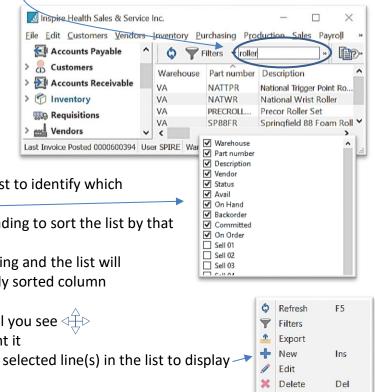

- ▲ click OK
- Save preset as... if you have loaded an existing Filter, changed the criteria set, and want to save this Filter under a different name
- click on the T Filters button to release the current filter to see entire list or start a new filter
- Search \_\_\_\_\_\_\_ type any character(s) into the field and the list will narrow to only records containing the character(s) typed, somewhere in the details
- open an Inventory record and use the Navigate buttons < >> >> to page through Inventory items in the list, filtered or not filtered
- Column Customization
  - drag and drop columns for desired positioning
  - right-click on any column heading to list to identify which columns you wish to see in the grid
- Column Sort click on any column heading to sort the list by that column
  - further narrow your search by just typing and the list will highlight the closest match, in currently sorted column
- Icon Menu Customization
  - hover over the Icon Group handle until you see
  - drag the Icon Group to where you want it
- Inventory List Quick Menu right-click on selected line(s) in the list to display —